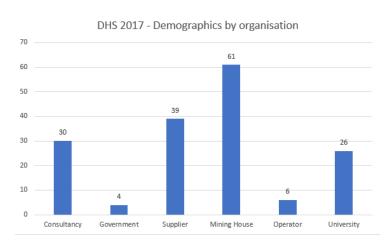

#### **DEEP MINING 2017**

The Eighth International Conference on Deep and High Stress Mining (Deep Mining 2017) was held in Perth, Western Australia. Support for the event was received from the following sponsors and exhibitors: